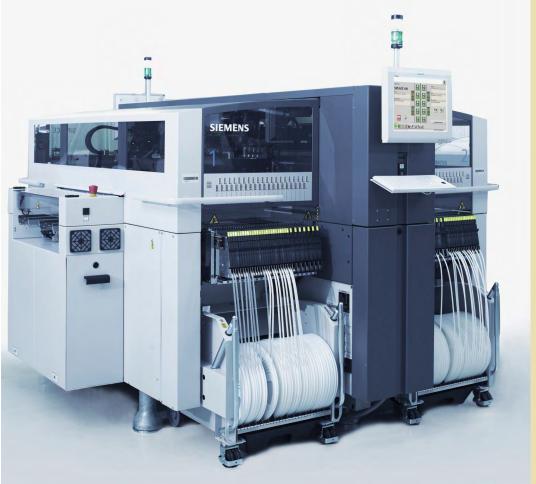

## REFURBISHED SIEMENS SIPLACE SMT

Pick&Place Machines & Spare Parts

## SIPLACE NON

Refurbished and unrefurbished S / F / HS / HF series machines! Quality parts change over, re-assemble made in Europe! All parts available as used and new for all types SIPLACE machines! Our company offers refurbished SIEMENS SIPLACE SMT pick&place machines along full range of replacement parts for the older versions of SIEMENS Siplace machines.

- Age of Machines from year 2000
- Sip-Pro Uprgade
- Dual-Lane configuration

- All Consumables & Belts Exchanged
- Y-bearings and rails change including mapping
- SIEMENS SIPLACE feeders 8mm, 2x8mm, 3x8mm, 12mm, 12/16mm, 24/32mm, 24mm